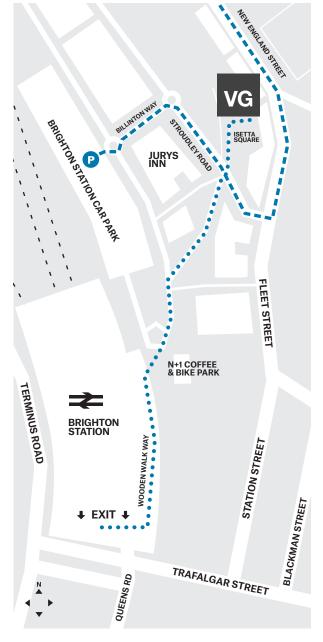

## 

From the A27 East/West, take the A23 South. From London/North continue on the A23. Follow the signs for Brighton Town Centre. After taking the one way system round Stanford Avenue and Beaconsfield Road, go under the viaduct and get in the right hand lane. At the traffic lights, follow the road round to the right, signposted Hove A270/London Road/Brighton Station and with Lloyds TSB on your left continue along New England Road. Take the next left at the traffic lights into New England Street and continue up hill past Brewers on your right. At the 2nd set of lights continue straight over into Fleet Street (not left into New England St). Take the next right signposted 'Station' and continue up Stroudley Road, turn left at the mini roundabout into Billinton Way and then over the next mini roundabout into Brighton Station car park.

On foot, exit the car park at the main entrance that you drove in through. Cross over the road and walk down Billinton Way. Turn right at the mini roundabout and walk down Stroudley Road till you get to the metal railings. Turn left into the lower entrance signposted 'Isetta Square and Friends Centre'. Walk down the steps, past the climbing wall on the left (feel free to have a climb), down a 2nd set of steps and turn right into Isetta Square. Look for our VGROUP sign on the door of the studio and press the intercom to let us know you're there.

## BY RAIL/FOOT •••••• FROM BRIGHTON STATION

On departing the ticket barrier at Brighton Station turn imediately left and left again (do not exit the station by the main exit). Follow the wooden walkway around the side of the station and through the bike/motorcycle parking area. Stay on the path to the right of the roundabout and walk towards Jurys Inn hotel. Take a right and follow the path down the four flights of steps. Cross over the road and take the lower entrance signposted 'Isetta Square and Friends Centre'. Walk down the steps, past the climbing wall on the left (feel free to have a climb), down a 2nd set of steps and turn right into Isetta Square. Look for our VGROUP sign on the door of the studio and press the intercom to let us know you're there.